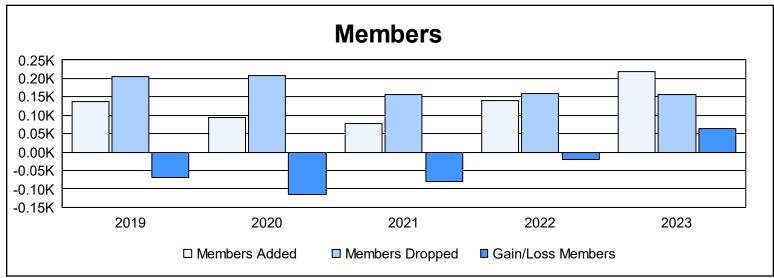

District 108IA1 As of June 2023 Cumulative

| Year      | New<br>Clubs | Dropped<br>Clubs | Gain/<br>Loss<br>Clubs | New<br>Members | Charter<br>Members | Reinstate<br>Members | Transfer<br>Members | Total<br>Member<br>Added | Total<br>Members<br>Dropped | Gain/<br>Loss<br>Members |
|-----------|--------------|------------------|------------------------|----------------|--------------------|----------------------|---------------------|--------------------------|-----------------------------|--------------------------|
| 2018-2019 | 1            | 1                | 0                      | 102            | 20                 | 6                    | 10                  | 138                      | 206                         | -68                      |
| 2019-2020 | 0            | 0                | 0                      | 82             | 2                  | 2                    | 8                   | 94                       | 208                         | -114                     |
| 2020-2021 | 0            | 0                | 0                      | 58             | 6                  | 7                    | 6                   | 77                       | 157                         | -80                      |
| 2021-2022 | 0            | 0                | 0                      | 119            | 9                  | 8                    | 3                   | 139                      | 160                         | -21                      |
| 2022-2023 | 2            | 1                | 1                      | 121            | 60                 | 5                    | 34                  | 220                      | 157                         | 63                       |
| Average   | 1            | 0                | 0                      | 96             | 19                 | 6                    | 12                  | 134                      | 178                         | -44                      |