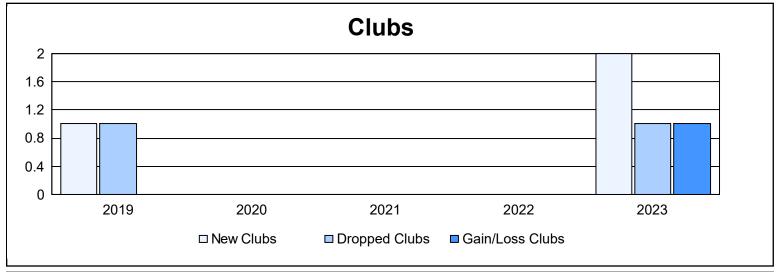

District 108IA1 As of June 2023 Cumulative

| Year      | New<br>Clubs | Dropped<br>Clubs | Gain/<br>Loss<br>Clubs | New<br>Members | Charter<br>Members | Reinstate<br>Members | Transfer<br>Members | Total<br>Member<br>Added | Total<br>Members<br>Dropped | Gain/<br>Loss<br>Members |
|-----------|--------------|------------------|------------------------|----------------|--------------------|----------------------|---------------------|--------------------------|-----------------------------|--------------------------|
| 2018-2019 | 1            | 1                | 0                      | 102            | 20                 | 6                    | 10                  | 138                      | 206                         | -68                      |
| 2019-2020 | 0            | 0                | 0                      | 82             | 2                  | 2                    | 8                   | 94                       | 208                         | -114                     |
| 2020-2021 | 0            | 0                | 0                      | 58             | 6                  | 7                    | 6                   | 77                       | 157                         | -80                      |
| 2021-2022 | 0            | 0                | 0                      | 119            | 9                  | 8                    | 3                   | 139                      | 160                         | -21                      |
| 2022-2023 | 2            | 1                | 1                      | 121            | 60                 | 5                    | 34                  | 220                      | 157                         | 63                       |
| Average   | 1            | 0                | 0                      | 96             | 19                 | 6                    | 12                  | 134                      | 178                         | -44                      |